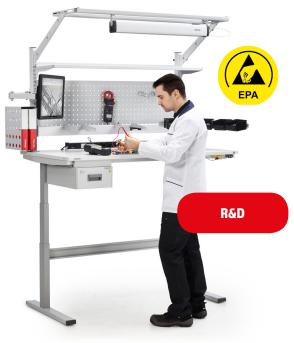

The desk serves also in R&D laboratories as well as industrial offices well, as it withstands exceptional loads of 200 kg, and the desk can be customized with a wide range of accessories. The above- and below-desk accessories further enhance ergonomics, free desk space and provide order, often expected in Lean compliant industrial environments.