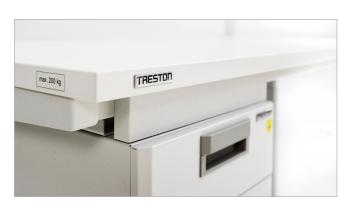

This Nordic Big Cat has been tested to withstand high loads of up to 200 kg and be stable at all heights.

- √ Wide height adjustment range 630–1270 mm (range 64 cm)
- √ Quick and silent adjustment
- √ Four sizes, depth 800 mm and widths 900, 1100, 1500, 1800 mm
- Customisable with additional above-desk accessories which free desk space and further improve order and ergonomics
- √ Also available as an ESD model
- ✓ Desk load capacity 200 kg, for above-desk addons 80 kg
- √ Reliable Nordic quality, compliant with standards

The Nordic quality ensures the desk withstands high loads. You can concentrate on the work at hand.