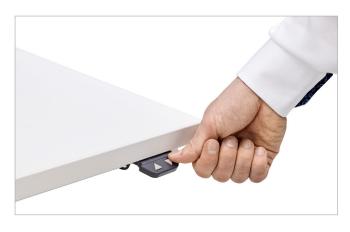

## **Electric Desk TED**

with quick, silent and wide height adjustment

Describing Treston's new electric desk is like describing the features of a Big Cat. Treston Electric Desk TED adjusts to different heights quickly and silently, extending from as low as 630 mm all the way up to 1270 mm.

This Nordic Big Cat has been tested to withstand high loads of up to 200 kg and be stable at all heights.

- √ Wide height adjustment range 630–1270 mm (range 64 cm)
- √ Quick and silent adjustment
- √ Four sizes, depth 800 mm and widths 900, 1100, 1500, 1800 mm
- Customisable with additional above-desk accessories which free desk space and further improve order and ergonomics
- √ Also available as an ESD model
- ✓ Desk load capacity 200 kg, for above-desk addons 80 kg
- √ Reliable Nordic quality, compliant with standards