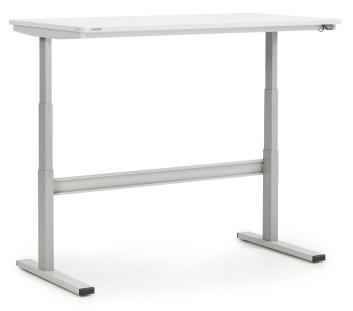

## **Electric Desk TED**

with quick, silent and wide height adjustment

Describing Treston's new electric desk is like describing the features of a Big Cat. Treston Electric Desk TED adjusts to different heights quickly and silently, extending from as low as 630 mm all the way up to 1270 mm.

This Nordic Big Cat has been tested to withstand high loads of up to 200 kg and be stable at all heights.

- √ Wide height adjustment range 630–1270 mm (range 64 cm)
- √ Quick and silent adjustment
- √ Four sizes, depth 800 mm and widths 900, 1100, 1500, 1800 mm
- Customisable with additional above-desk accessories which free desk space and further improve order and ergonomics
- √ Also available as an ESD model
- ✓ Desk load capacity 200 kg, for above-desk addons 80 kg
- √ Reliable Nordic quality, compliant with standards