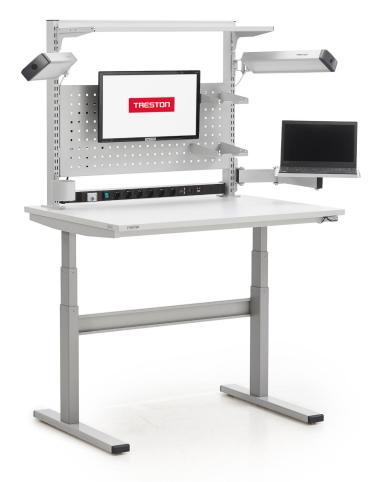

The desk serves also in R&D laboratories as well as industrial offices well, as it withstands exceptional loads of 200 kg, and the desk can be customized with a wide range of accessories. The above- and below-desk accessories further enhance ergonomics, free desk space and provide order, often expected in Lean compliant industrial environments.