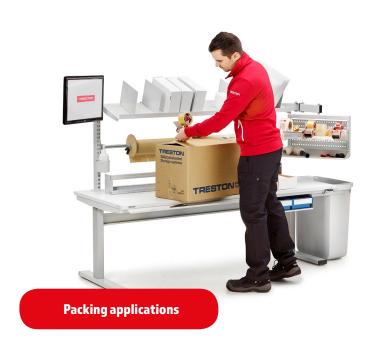

For accessories, see: treston.com

Quick, silent and wide height adjustment comes handy when you need to handle or work with items which vary from big to small.

The user can easily adjust the table in a range of 64 centimeters throughout the workday. Accommodating a wide range of heights serves especially well in light-duty assembly work and packing applications, where the handled items can vary from big to small. A desk with a quick and wide adjustment range helps keep employees working comfortably and ergonomically in all situations.