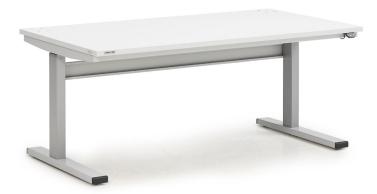

## **Electric Desk TED**

with quick, silent and wide height adjustment

Describing Treston's new electric desk is like describing the features of a Big Cat. Treston Electric Desk TED adjusts to different heights quickly and silently, extending from as low as 630 mm all the way up to 1270 mm.

This Nordic Big Cat has been tested to withstand high loads of up to 200 kg and be stable at all heights.

- √ Wide height adjustment range 630–1270 mm (range 64 cm)
- √ Quick and silent adjustment
- √ Four sizes, depth 800 mm and widths 900, 1100, 1500, 1800 mm
- Customisable with additional above-desk accessories which free desk space and further improve order and ergonomics
- √ Also available as an ESD model
- ✓ Desk load capacity 200 kg, for above-desk addons 80 kg
- √ Reliable Nordic quality, compliant with standards