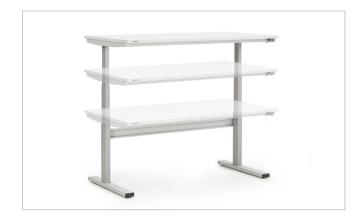

## **Electric Desk TED**

with quick, silent and wide height adjustment

Describing Treston's new electric desk is like describing the features of a Big Cat. Treston Electric Desk TED adjusts to different heights quickly and silently, extending from as low as 630 mm all the way up to 1270 mm.

This Nordic Big Cat has been tested to withstand high loads of up to 200 kg and be stable at all heights.

- √ Wide height adjustment range 630–1270 mm (range 64 cm)
- √ Quick and silent adjustment
- √ Four sizes, depth 800 mm and widths 900, 1100, 1500, 1800 mm
- Customisable with additional above-desk accessories which free desk space and further improve order and ergonomics
- √ Also available as an ESD model
- ✓ Desk load capacity 200 kg, for above-desk addons 80 kg
- √ Reliable Nordic quality, compliant with standards

For accessories, see: treston.com

Quick, silent and wide height adjustment comes handy when you need to handle or work with items which vary from big to small.

The user can easily adjust the table in a range of 64 centimeters throughout the workday. Accommodating a wide range of heights serves especially well in light-duty assembly work and packing applications, where the handled items can vary from big to small. A desk with a quick and wide adjustment range helps keep employees working comfortably and ergonomically in all situations.