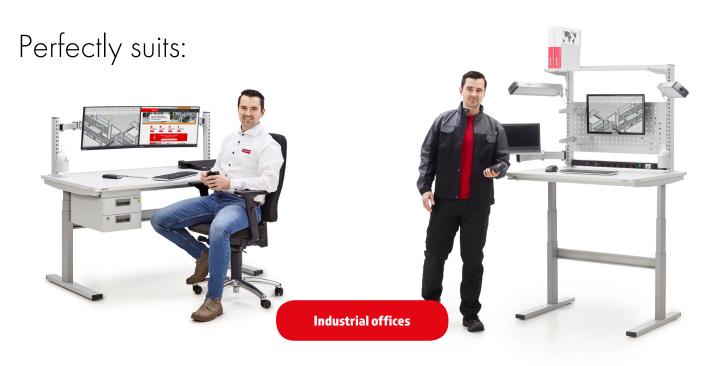

The desk serves also in R&D laboratories as well as industrial offices well, as it withstands exceptional loads of 200 kg, and the desk can be customized with a wide range of accessories. The above- and below-desk accessories further enhance ergonomics, free desk space and provide order, often expected in Lean compliant industrial environments.