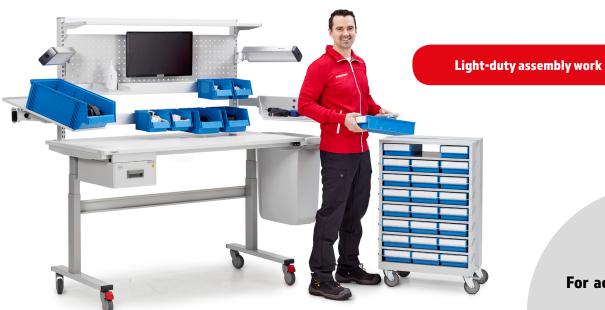

For accessories, see: treston.com

Quick, silent and wide height adjustment comes handy when you need to handle or work with items which vary from big to small.

The user can easily adjust the table in a range of 64 centimeters throughout the workday. Accommodating a wide range of heights serves especially well in light-duty assembly work and packing applications, where the handled items can vary from big to small. A desk with a quick and wide adjustment range helps keep employees working comfortably and ergonomically in all situations.